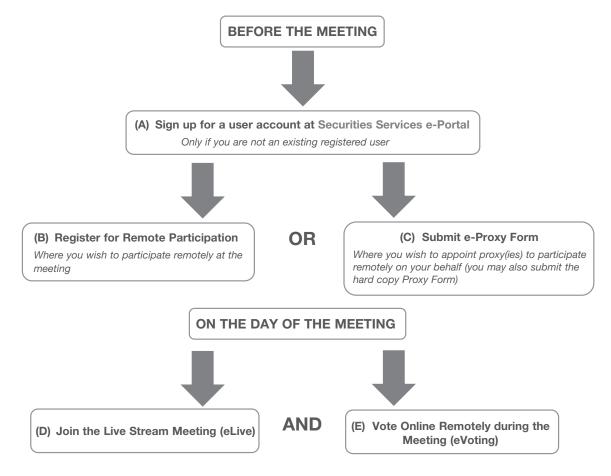

## THAT such approval shall continue to be in force until:-

- the conclusion of the next Annual General Meeting ("AGM") of the Company following the general meeting at which the Proposed Renewal of Existing Shareholders' Mandate was passed, at which time it will lapse, unless by a resolution passed at the AGM whereby the authority is renewed; (i)
- (iii) the expiration of the period within which the next AGM of the Company is required to be held pursuant to Section 340(2) of the Companies Act 2016 ("**'the Act**") (but must not extend to such extension as may be allowed pursuant to Section 340(4) of the Act); or