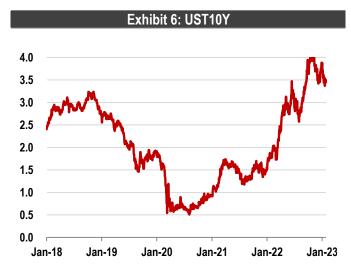

The UST10Y benchmark yield up 3.310 bps to 3.537% and UST2Y up 3.510 bps to 4.234%. The 10/2 spread remained inverted, widening to 69.75 bps.