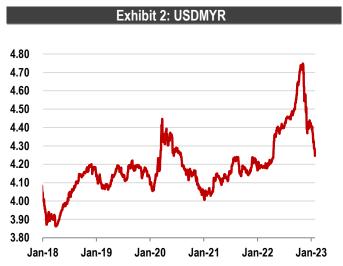

#### Crude oil

Prices for oil continued to trade lower prior the decisions from major central banks this week, including the Federal Reserve, The Bank of England, and European Central Bank. Brent down 2.03% to USD84.90 per barrel and WTI also down by 2.23% to USD77.90 per barrel.

## **Commodities Trend**

|                | Last Close | 1-day     | 1 week    | 1-Month   | 1-Year    |
|----------------|------------|-----------|-----------|-----------|-----------|
|                | 30-Jan-23  | 27-Jan-23 | 23-Jan-23 | 31-Dec-22 | 30-Jan-22 |
| Brent (USD/bl) | 84.9       | 86.66     | 88.19     | 85.91     | 90.03     |
| WTI (USD/bl)   | 77.9       | 79.68     | 81.27     | 80.26     | 86.82     |
| Gold (USD/oz)  | 1,923.17   | 1,928.04  | 1,931.04  | 1,824.02  | 1,791.53  |
| CPO (RM/ton)   | 3,837      | 3,837     | 3,902     | 4,048     | 5,707     |