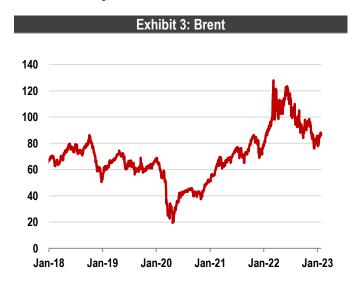

### **Malaysia Highlights**

The ringgit strengthened further by 0.02% to close at 4.244, sustaining the momentum since the beginning of the year. On the macro front, the producer price index (PPI) increased from 3.2% y/y in November 2022 to 3.5% y/y in December 2022. All major sectors recorded a price increase, where the manufacturing sector recorded the highest increase of 6.1% y/y. Prices in the agriculture sector however declined by 17.5% y/y. However, on a month-onmonth basis, the PPI declined by 0.3%.

## **Dollar Trend**

|         | Last Close | 1-day     | 1 week    | 1-Month   | 1-Year    |
|---------|------------|-----------|-----------|-----------|-----------|
|         | 30-Jan-23  | 27-Jan-23 | 23-Jan-23 | 31-Dec-22 | 30-Jan-22 |
| DXY     | 102.276    | 101.927   | 102.138   | 103.522   | 97.27     |
| EUR/USD | 1.0851     | 1.0868    | 1.0872    | 1.0705    | 1.1151    |
| AUD/USD | 0.7060     | 0.7100    | 0.7029    | 0.6813    | 0.6988    |
| GBP/USD | 1.2352     | 1.2382    | 1.2379    | 1.2083    | 1.3401    |
| USD/JPY | 130.39     | 129.88    | 130.67    | 131.12    | 115.26    |
| USD/MYR | 4.2435     | 4.2443    | 4.2852    | 4.4045    | 4.1898    |
| USD/IDR | 14,970     | 14,986    | 15,075    | 15,573    | 14,375    |
| USD/THB | 32.775     | 32.801    | 32.719    | 34.608    | 33.44     |
| USD/SGD | 1.3144     | 1.3136    | 1.3182    | 1.3395    | 1.3551    |
| USD/CNY | 6.7523     | 6.7927    | 6.7927    | 6.8986    | 6.3612    |
| USD/KRW | 1,227.39   | 1,231.48  | 1,228.78  | 1,260.33  | 1,206.16  |
| USD/INR | 81.5       | 81.5238   | 81.3938   | 82.735    | 75.0412   |
| USD/PHP | 54.552     | 54.475    | 54.598    | 55.741    | 51.228    |
| USD/TWD | 30.077     | 30.345    | 30.345    | 30.73     | 27.835    |
| USD/HKD | 7.8353     | 7.8296    | 7.8313    | 7.8016    | 7.7925    |
| USD/VND | 23,454     | 23,448    | 23,449    | 23,633    | 22,663    |
| NZD/USD | 0.6469     | 0.6493    | 0.6490    | 0.6350    | 0.6548    |