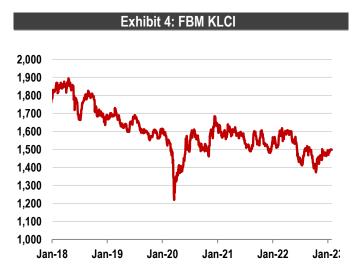

## FBM KLCI

The FBM KLCl up 0.12% to 1,499. Detailed transaction showed that local institutions and local retailers were net buyer of RM9.6 million and RM39.0 million respectively. Foreign investors were net seller of RM48.6 million.