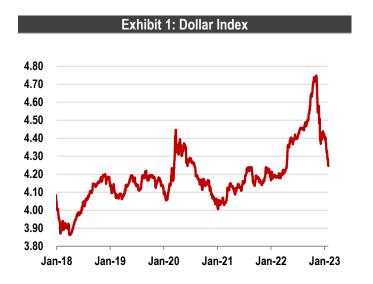

#### The US

The DXY Dollar gained by 0.34% to 102.276 by end of the trading day. Focus this week will be on the Federal Open Market Committee's (FOMC) decision, where market is expecting a 25 bps rate hike. The situation on the US debt ceiling is also the focus among investors though historical guidance suggests that the issue is likely to be resolved.

## **Dollar Trend**

|         | Last Close | 1-day     | 1 week    | 1-Month   | 1-Year    |
|---------|------------|-----------|-----------|-----------|-----------|
|         | 30-Jan-23  | 27-Jan-23 | 23-Jan-23 | 31-Dec-22 | 30-Jan-22 |
| DXY     | 102.276    | 101.927   | 102.138   | 103.522   | 97.27     |
| EUR/USD | 1.0851     | 1.0868    | 1.0872    | 1.0705    | 1.1151    |
| AUD/USD | 0.7060     | 0.7100    | 0.7029    | 0.6813    | 0.6988    |
| GBP/USD | 1.2352     | 1.2382    | 1.2379    | 1.2083    | 1.3401    |
| USD/JPY | 130.39     | 129.88    | 130.67    | 131.12    | 115.26    |
| USD/MYR | 4.2435     | 4.2443    | 4.2852    | 4.4045    | 4.1898    |
| USD/IDR | 14,970     | 14,986    | 15,075    | 15,573    | 14,375    |
| USD/THB | 32.775     | 32.801    | 32.719    | 34.608    | 33.44     |
| USD/SGD | 1.3144     | 1.3136    | 1.3182    | 1.3395    | 1.3551    |
| USD/CNY | 6.7523     | 6.7927    | 6.7927    | 6.8986    | 6.3612    |
| USD/KRW | 1,227.39   | 1,231.48  | 1,228.78  | 1,260.33  | 1,206.16  |
| USD/INR | 81.5       | 81.5238   | 81.3938   | 82.735    | 75.0412   |
| USD/PHP | 54.552     | 54.475    | 54.598    | 55.741    | 51.228    |
| USD/TWD | 30.077     | 30.345    | 30.345    | 30.73     | 27.835    |
| USD/HKD | 7.8353     | 7.8296    | 7.8313    | 7.8016    | 7.7925    |
| USD/VND | 23,454     | 23,448    | 23,449    | 23,633    | 22,663    |
| NZD/USD | 0.6469     | 0.6493    | 0.6490    | 0.6350    | 0.6548    |