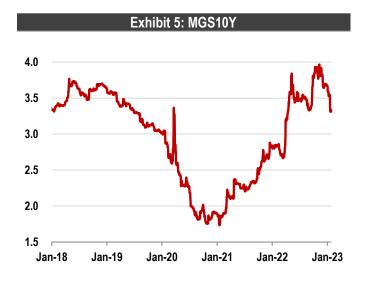

#### **Fixed Income**

The benchmark yield MGS 3Y up +0.3bps to 3.390%, 5Y +1.2bps to 3.555%, 7Y +1.0nps to 3.665%, and 10Y +0.8bps to 3.780%.

| Equity       | Last Close | Percent |
|--------------|------------|---------|
| S&P500 Index | 4,018      | (1.30)  |
| Dow Jones    | 33,717     | (0.77)  |
| Nasdaq       | 11,394     | (1.96)  |
| London FTSE  | 7,785      | 0.25    |
| German DAX   | 15,126     | (0.16)  |
| Nikkei 225   | 27,433     | 0.19    |
| Japan TOPIX  | 1,982      | (0.01)  |
| FBM KLCI     | 1,499      | 0.12    |
| Strait Times | 3,378      | (0.47)  |
| Jakarta      | 6,872      | (0.38)  |
| Shanghai     | 3,269      | 0.14    |
| MSCI APAC    | 170        | (0.57)  |
| MSCI World   | 2,759      | (0.95)  |
| Hang Seng    | 22,070     | (2.73)  |
| KOSPI        | 2,450      | (1.35)  |
| Thai Stock   | 1,681      | (0.00)  |
| Taiwan       | 15,494     | 3.76    |
| India        | 59,500     | 0.29    |
| Australia    | 7,482      | (0.16)  |
|              |            |         |

## **Malaysia Government Securities Yield**

| -       | Last Close<br>30-Jan-23 | 1-day<br>27-Jan-23 | 1 week<br>23-Jan-23 | 1-Month<br>31-Dec-22 | 1-Year<br>30-Jan-22 |
|---------|-------------------------|--------------------|---------------------|----------------------|---------------------|
| 3-Year  | 3.370                   | 3.348              | 3.313               | 3.671                | 2.841               |
| 5-Year  | 3.548                   | 3.512              | 3.493               | 3.855                | 3.297               |
| 7-Year  | 3.668                   | 3.673              | 3.711               | 4.001                | 3.510               |
| 10-Year | 3.777                   | 3.755              | 3.738               | 4.087                | 3.680               |
| 15-Year | 4.006                   | 3.984              | 3.970               | 4.260                | 4.061               |
| 20-Year | 4.155                   | 4.151              | 4.145               | 4.396                | 4.260               |